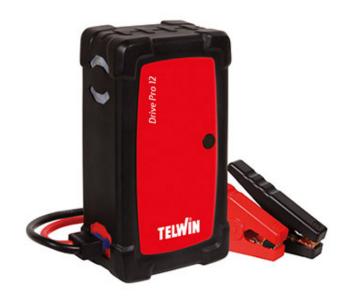

## **DRIVE PRO 12V**

cod. 829572

Multifunction 12V lithium starter, equipped with:

- two USB outputs (1A-2,1A) to charge (power bank) electronic devices (tablets, smartphones, etc.),
- high intensity LED lights with three function modes for fixed or emergency lighting.

It uses high-efficiency LiPO lithium polymer cells that provide rapid and complete charging, constantly monitored by a series of LEDs. Compact and strong it is designed for the professional use.

Protection against polarity reversal.

Complete with starting cables, cigarette lighter plug and wall charge.

**CE MARKING** 

**CE MARKING** 

**CE MARKING** 

**EAC CERTIFICATION** 

EAC CERTIFICATION

**EAC CERTIFICATION** 